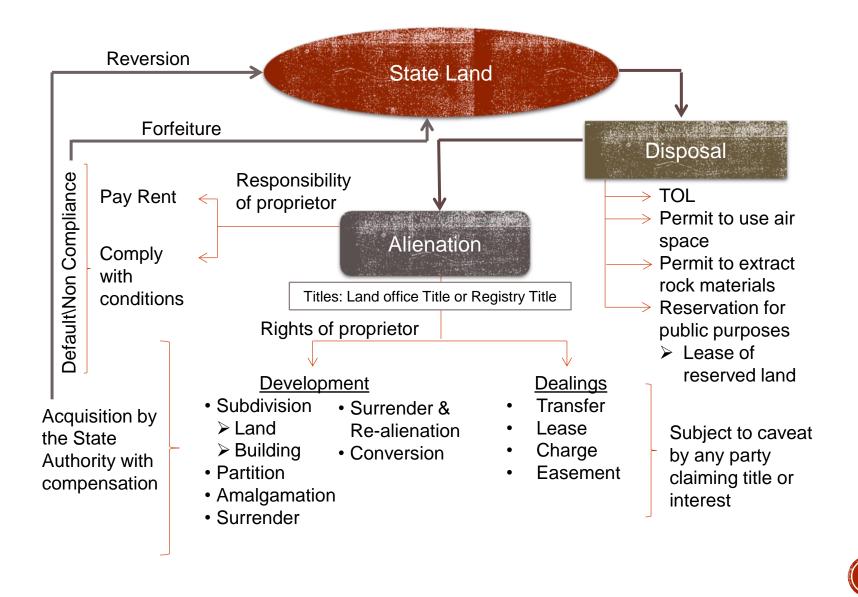

#### National Land Code (NLC) Framework

**DLM-DIRECTOR OF LANDS AND MINES** 

**LA-LAND ADMINISTRATOR** 

SA-STATE AUTHORITY

Kanun Tanah Negara **Borang 11AK** (Jadual Keempat Belas)

#### National Land Code (NLC) Framework

**DEVELOPMENT** 

CONVERSION OF CATEGORY, CONDITIONS & RESTRICTIONS

APPROVAL GIVEN BY THE STATE AUTHORITY, SUBJECT TO THE PAYMENT OF FURTHER PREMIUM

**SUBDIVISION** 

**PARTITION** 

**AMALGAMATION** 

APPROVAL GIVEN BY THE DIRECTOR OF LANDS AND MINES FOR REGISTRY TITLES AND BY THE LAND ADMINISTRATOR FOR LAND OFFICE TITLES, SUBJECT TO ANY DIRECTION TO THE CONTRARY BY THE STATE AUTHORITY

SUBDIVISION OF BUILDING

APPROVAL GIVEN BY THE DIRECTOR OF LANDS AND MINES IN ACCORDANCE WITH THE STRATA TITLES ACT

# TORRENS' PROVISIONS UNDER NATIONAL LAND CODE

#### 92. Indefeasibility of final title, and rights of dealing etc.

- (1) The alienation of State land to any person or body under final title shall confer on that person or body a title to the land which shall be indefeasible as provided in Part Twenty.
- (2) The rights exercisable by any person or body to whom State land has been alienated under final title shall include the following-
  - (a) the right (subject to the provisions of this Act and to any restriction in interest to which the land is for the time being subject) to sub-divide or partition the land, or amalgamate it with other land, in accordance with the provisions of Chapters 1 to 3 of Part Nine;
  - (b) the right (subject as aforesaid) to sub-divide any building thereon in accordance with the provisions of Chapter 4 of Part Nine;
  - (c) the right (subject as aforesaid) to effect transfers, leases, charges, surrenders, and any other dealings permitted under Division IV; and
  - (d) the right (subject as aforesaid, and subject also to the provisions of his personal law and of any other law for the time being in force relating to the disposition or devolution of property on death) to dispose of the land, or any undivided share therein, by will.

#### What are Dealings?

- i. Transfer of land (Section 214 220)
- ii. Leases and Tenancies (Section 221-228)
- iii. Charges and liens (Section 241- 281)
- iv. Easements (Section 282 -291)

All dealings stated above are required under the NLC to be executed using the statutory form and properly attested. Once registered, it confers indefeasibility as to the person or body named in the title as provided under section 340. It is only fit for registration if it complies with provisions in section 301 and rent has been paid.