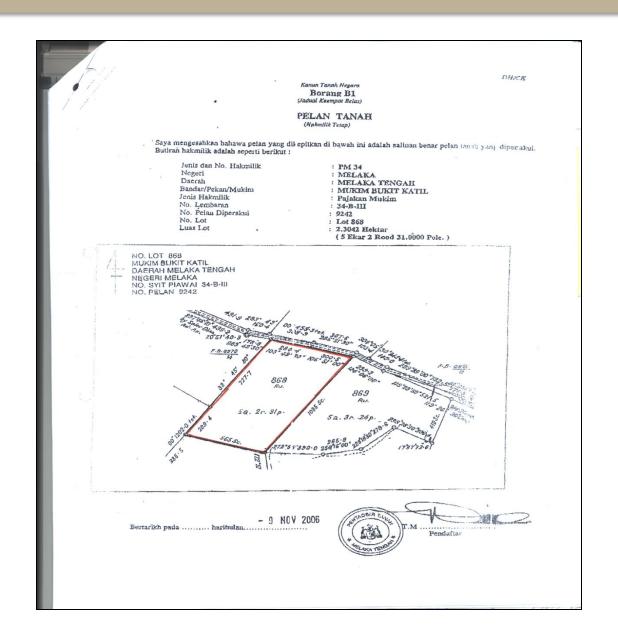

#### Land Office Title in Malaysia (Front)

| ,          |                                                         | ( 13 ) dlm. M.B.M.B./JPH/ 15 (88)                                                                                                      |       |  |
|------------|---------------------------------------------------------|----------------------------------------------------------------------------------------------------------------------------------------|-------|--|
| <b>*</b> • |                                                         | Kom vi Tanah Negara                                                                                                                    | DHACK |  |
| ,          | B) rang 5EK<br>(John J Reempal Belas)<br>Pajalian Mukim |                                                                                                                                        |       |  |
|            |                                                         |                                                                                                                                        |       |  |
|            | No. Hakmilik: 34                                        | Cukai Tahunan : RM103.00                                                                                                               |       |  |
|            | Pajakan selama 99 tahun, tempoh be                      | erakhir pada 12 Mac 2083.                                                                                                              |       |  |
|            | Negeri                                                  | : MELAKA                                                                                                                               |       |  |
|            | i)aerah                                                 | : MELAKA TENGAH                                                                                                                        |       |  |
|            | Handar/Pekan/Muklin                                     | : MUKIM BUKIT KATIL                                                                                                                    |       |  |
|            | Tempat<br>No. Lot                                       | :                                                                                                                                      |       |  |
|            | Luas Lot                                                | : Lot 868<br>: 2.3042 Xektar                                                                                                           |       |  |
|            |                                                         | (2.3042 Hektar)                                                                                                                        |       |  |
|            | Stategori Penggunaan Tanah                              | : Pertanian                                                                                                                            |       |  |
|            | No. Lembaran Piawal                                     | : 34-B-III                                                                                                                             |       |  |
|            | 러o. Pelan Diperakui<br>Ho. Fail                         | : 9242                                                                                                                                 |       |  |
|            | ew. ran                                                 | : PDMT02110PT29                                                                                                                        |       |  |
|            | िल्बिशिवासेका pada 13 Mac 1984                          |                                                                                                                                        |       |  |
|            |                                                         | T.M<br>Pendaftar                                                                                                                       |       |  |
|            | Polen tanah, bagi maksud pengenalan,                    | adalah dik pilkan pada Rorang Ri                                                                                                       |       |  |
|            |                                                         | AT-SYARAT NYATA                                                                                                                        |       |  |
|            |                                                         | AT-SYARAT NYATA                                                                                                                        |       |  |
|            |                                                         |                                                                                                                                        |       |  |
|            |                                                         | rnan getah sahaja.                                                                                                                     |       |  |
|            | Untuk sana                                              | man getah sahaja.                                                                                                                      |       |  |
|            | Untuk tana<br>SEKATAN-S                                 |                                                                                                                                        |       |  |
|            | Untuk tana<br>SEKATAN-S                                 | unan getah sahaja.<br>SEKATAN KEPENTINGAN<br>idak boleh di pindahmilik atsu dipajak kecuali                                            |       |  |
|            | Untuk tana<br>SEKATAN-S                                 | unan getah sahaja.<br>SEKATAN KEPENTINGAN                                                                                              |       |  |
|            | Untuk tana<br>SEKATAN-S                                 | getah sahaja.  SEKATAN KEPENTINGAN  idak boleh di pindahmilik atau dipajak kecuali  Hakmilik : 240105Panto - 1221  Tarikh : 28/11/2006 |       |  |