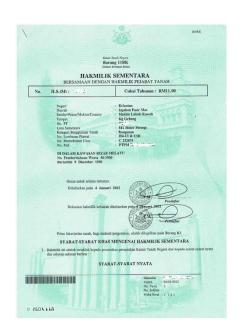

#### HAKMILIK SEMENTARA

BERSAMAAN DENGAN HAKMILIK PEJABAT PENDAFTARAN

| H.S.(D):     | 48352          | Cukai Tahunan :  | RM5,983.00 |
|--------------|----------------|------------------|------------|
| Negeri       |                | : Selangor       |            |
| Daerah       |                | : Ulu Selangor   |            |
| Bandar/Peka  | in/Mukim       | : Mukim Rasa     |            |
| No. PT       |                | : PT 1695        |            |
| Luas Sement  | tara           | : 190.95 Hektar  |            |
| Kategori Per | nggunaan Tanah | : Pertanian      |            |
| No. Lembar   | an Piawai      | : 48-B           |            |
| No. Permoh   | onan Ukur      | : C 264038       |            |
| No. Fail     |                | : PTHS 3C/5/2011 |            |

48352

TANAH SIMPANAN MELAYU Dalam kawasan ULU RENING TAMBAHAN No. Pemberitahuan Warta 1300-21P.1

Pajakan selama tempoh 99 tahun berakhir pada 27 April 2098.

Didaftarkan pada 5 Jun 2013

T.M.....t.t. Pendaftar Dokumen hakmilik keluaran dikeluarkan pada 5 Jun 2013 T.M.....t.t... Pendaftar

#### SYARAT-SYARAT KHAS MENGENAI HAKMILIK SEMENTARA

1. Hakmilik ini adalah tertakluk kepada peruntukan-peruntukan Kanun Tanah Negara dan kepada syarat-syarat nyata dan sekatan-sekatan berikut :

No.

H.S.(D):

Hakmilik : 100710HSD00048352 Tarikh : 21/08/2014 No. Versi : 1 No. Salinan Muka Surat : 1 [2]