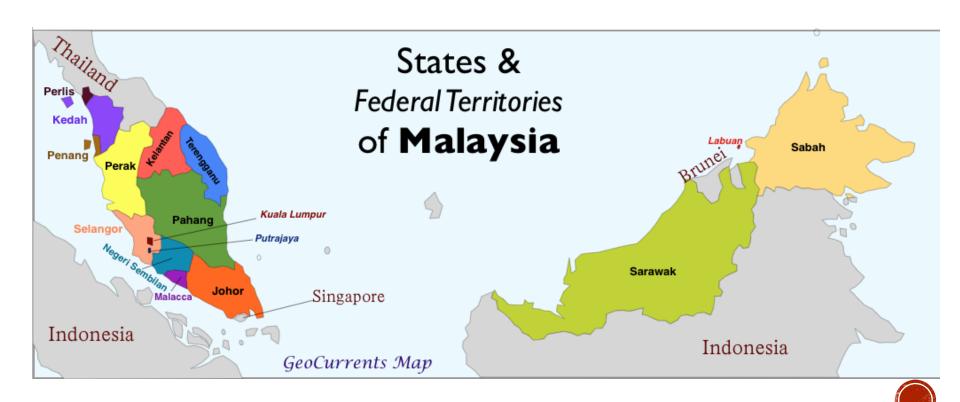

#### Application of Land Laws in the States of Malaysia

- Uniform Federal laws for States in Peninsula Malaysia, but authority lies with the States.
- Individual State laws for Sabah and Sarawak.
- For Federal Territories, the uniform laws are modified to accommodate jurisdiction of Federal Government.