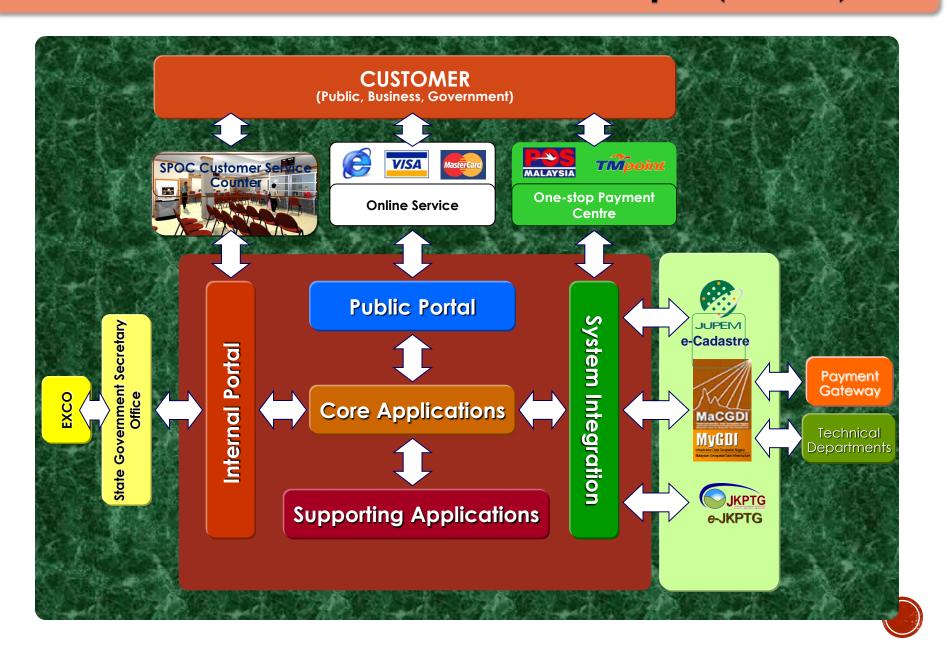

#### Electronic Land Administration in Malaysia (e-Tanah)

| PUBLIC PORTAL                   |          |               | External Integration |                  |         |         |                         |
|---------------------------------|----------|---------------|----------------------|------------------|---------|---------|-------------------------|
| Customer<br>Service             | e-Search | e-Payment     | SPDK<br>(e-Cadastre) | e-KPTC           | MyGDI   | SPEKS   | 1Stop Payment<br>Agency |
| INTERNAL PORTAL                 |          |               |                      |                  |         |         |                         |
| One Stop Service Counter (SPOC) |          |               |                      |                  |         |         |                         |
| Core Applications               |          |               |                      |                  |         |         |                         |
| Disposal                        | L LAND D | EVELOPMENT    |                      |                  | REVENUE |         | ENFORCEMENT             |
| Consen                          | T STR.   | ATA TITLE     | REGISTRATION         | LAND ACQUISITION | ITION   | Auction |                         |
| Supporting Applications         |          |               |                      |                  |         |         |                         |
| REPORTIN                        | G TECHN  | IICAL SUPPORT | SECURITY             |                  | GIS     |         | DMS                     |
| DISASTER RECOVERY CENTRE (DRC)  |          |               |                      |                  |         |         |                         |

Introduction of a new e-Land System transform land administration from semi-automated to fully automated. This system will replace the Computerisation of Land Registration System (CLRS) gradually.