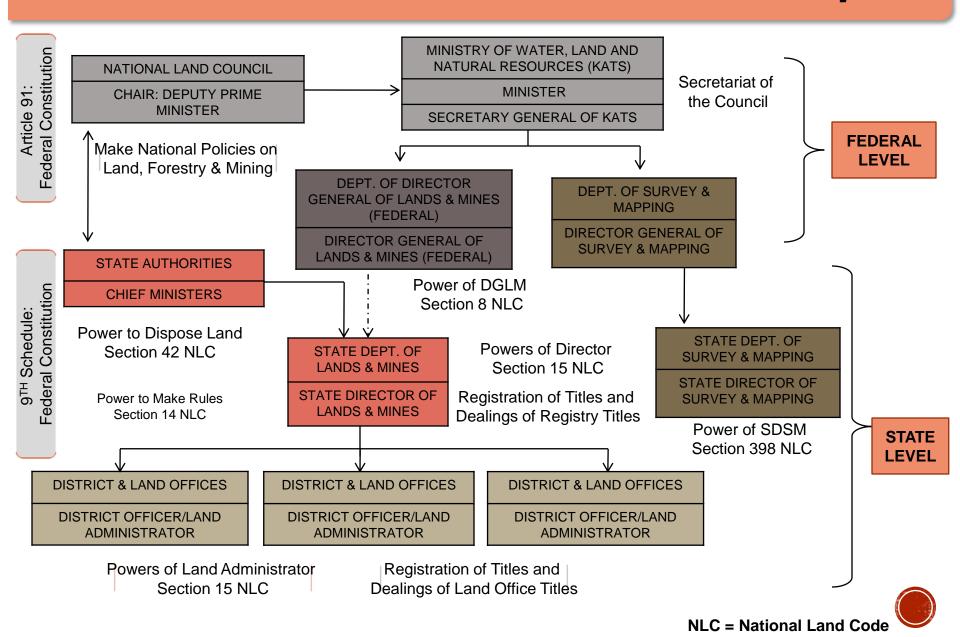

#### LAND ADMINISTRATION IN MALAYSIA

•The land administration organizational structure in Malaysia demarcates the power to manage land to the State Authority as land is a State matter in accordance to the Federal Constitution of Malaysia.

• The Federal Constitution of Malaysia 1957, the supreme law of the country, prescribes two-tier governmental structure; that is the Federal and State Government.

#### **Constitutional Provisions On Land Matters**

**JURISDICTION** 

STATES

ARTICLE 74 (LIST II OF  $9^{TH}$  SCHEDULE) CONSTITUTION

SABAH & SARAWAK – ARTICLES 95D, 95E & LIST IIA OF 9<sup>TH</sup> SCHEDULE CONSTITUTION NATIONAL LAND COUNCIL

**ARTICLE 91 CONSTITUTION** 

**FEDERAL** 

ARTICLE 74 (LIST I 9<sup>TH</sup> SCHEDULE), ARTICLES 76(4) & 83-86 CONSTITUTION

LAND ADMINISTRATION

TYPE OF SYSTEM

TORRENS

PRIVATE RIGHTS IN LAND CAN DERIVE ONLY FROM EXPRESS GRANT BY THE STATE; OR

SECONDARILY FROM STATE REGISTRATION OF SUBSEQUENT STATUTORY DEALING

**RIGHTS** 

FUNDAMENTAL LIBERTIES

**ARTICLE 13 CONSTITUTION** 

MALAY RESERVATIONS

**ARTICLE 89-90 CONSTITUTION** 