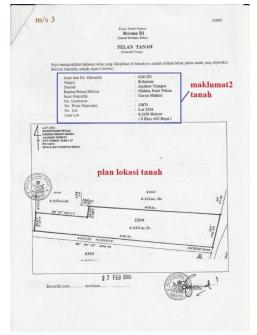

r      | : C 264038       |            |
| No. Fail     |                | : PTHS 3C/5/2011 |            |

48352

TANAH SIMPANAN MELAYU Dalam kawasan ULU RENING TAMBAHAN No. Pemberitahuan Warta 1300-21P.1

Pajakan selama tempoh 99 tahun berakhir pada 27 April 2098.

Didaftarkan pada 5 Jun 2013

T.M.....t.t. Pendaftar Dokumen hakmilik keluaran dikeluarkan pada 5 Jun 2013 T.M.....t.t... Pendaftar

Pelan lakar/pelan tanah, bagi maksud pengenalan, adalah dikepilkan pada Borang B2.

#### SYARAT-SYARAT KHAS MENGENAI HAKMILIK SEMENTARA

1. Hakmilik ini adalah tertakluk kepada peruntukan-peruntukan Kanun Tanah Negara dan kepada syarat-syarat nyata dan sekatan-sekatan berikut :



No.

H.S.(D):

Hakmilik : 100710HSD00048352 Tarikh : 21/08/2014 No. Versi : 1 No. Salinan Muka Surat : 1 [2]













#### National Land Code (NLC) Framework

REGISTRATION OF DEALINGS

#### **DEALINGS**

- TRANSFER OF LAND/LEASES/ CHARGES
- CHARGES & LIENS
- LEASES & TENANCIES
- EASEMENTS

#### NOTE:

REGISTRATION OF
DEALINGS IS CARRIED
OUT BY THE REGISTRAR
OF TITLES (REGISTRY
TITLES) AND LAND
ADMINISTRATOR (LAND
OFFICE TITLES) IF FIT
FOR REGISTRATION.

#### DEALINGS

CAVEAT

**RESTRAINTS ON** 

- REGISTRAR
- PRIVATE
- LIEN HOLDER
- TRUST

#### PROHIBITORY ORDER

#### NOTE:

REGISTRAR'S CAVEAT IS
ENTERED AT THE DISCRETION OF
THE REGISTRAR WHILE PRIVATE
CAVEAT IS ENTERED
ADMINISTRATIVELY (WITHOUT
LOOKING AT THE MERIT OF THE
CLAIM)

#### ETC.

- REGISTRATION OF PERSONAL REPRESENTATIVE AND DISTRIBUTION ORDER (DEATH)
- REGISTRATION OF OFFICIAL ASSIGNEE
- REGISTRATION OF STATUTORY VESTING
- REGISTRATION OF