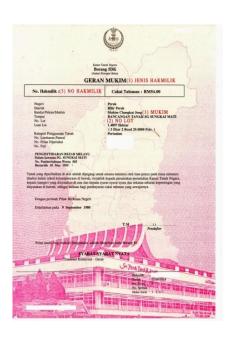

#### Registry Title in Malaysia (Front)

Kanun Tanah Negara Borang 5BK (Jadual Keempat Belas) GERAN No. Hakmilik: 171238 Cukai Tahunan: RM93.00 NEGERI SEMBILAN Negeri Daerah Tampin : Pekan Gemencheh Baru Bandar/Pekan/Mukim : Lot 13734 No. Lot : 111 Meter Persegi Luas Lot Kategori Penggunaan Tanah : Bangunan : 79-C No. Lembaran Piawai : 42797 No. Pelan Diperakui : PFT. 1/5/1209 Tanah yang diperihalkan di atas adalah dipegang untuk selama-lamanya oleh tuan punya pada masa namanya disebut dalam rekod ketuanpunyaan di bawah, tertakluk kepada peruntukan peruntukan Kanun Tanah Negara, kepada kategori yang dinyatakan di atas dan kepada syarat-syarat nyata dan sekatan-sekatan kepentingan yang dinyatakan di bawah, sebagai balasan bagi pembayaran cukai tahunan yang sewajarnya. Dengan perintah Pihak Berkuasa Negeri Didaftarkan pada 13 Ogos 2007 T.M ..... t.t...... Pendaftar Pelan tanah, bagi maksud pengenalan, adalah dikepilkan pada Borang B1. SYARAT-SYARAT NYATA Tanah ini hendaklah digunakan untuk bangunan perniagaan sahaja SEKATAN-SEKATAN KEPENTINGAN Tanah yang diberimilik ini tidak boleh dipindahmilik, dipajak, digadai melainkan dengan kebenaran bertulis daripada Pihak Berkuasa Negeri Hakmilik : 050672GRN00171238 Tarikh : 13/12/2007 No. Versi : 2

> No. Salinan : Muka Surat : 1 | 1 | 2 | 1