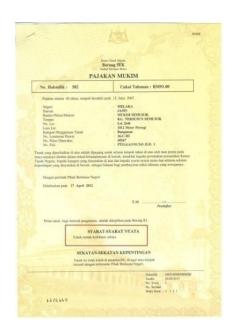

#### HAKMILIK SEMENTARA

BERSAMAAN DENGAN HAKMILIK PEJABAT PENDAFTARAN

| H.S.(D):     | 48352          | Cukai Tahunan :  | RM5,983.00 |
|--------------|----------------|------------------|------------|
| Negeri       |                | : Selangor       |            |
| Daerah       |                | : Ulu Selangor   |            |
| Bandar/Peka  | in/Mukim       | : Mukim Rasa     |            |
| No. PT       |                | : PT 1695        |            |
| Luas Sement  | tara           | : 190.95 Hektar  |            |
| Kategori Per | nggunaan Tanah | : Pertanian      |            |
| No. Lembar   | an Piawai      | : 48-B           |            |
| No. Permoh   | onan Ukur      | : C 264038       |            |
| No. Fail     |                | : PTHS 3C/5/2011 |            |

48352

TANAH SIMPANAN MELAYU Dalam kawasan ULU RENING TAMBAHAN No. Pemberitahuan Warta 1300-21P.1

Pajakan selama tempoh 99 tahun berakhir pada 27 April 2098.

Didaftarkan pada 5 Jun 2013

T.M.....t.t. Pendaftar Dokumen hakmilik keluaran dikeluarkan pada 5 Jun 2013 T.M.....t.t... Pendaftar

Pelan lakar/pelan tanah, bagi maksud pengenalan, adalah dikepilkan pada Borang B2.

#### SYARAT-SYARAT KHAS MENGENAI HAKMILIK SEMENTARA

1. Hakmilik ini adalah tertakluk kepada peruntukan-peruntukan Kanun Tanah Negara dan kepada syarat-syarat nyata dan sekatan-sekatan berikut :

No.

H.S.(D):