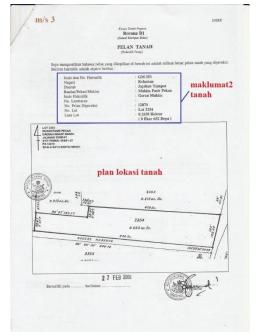

Pelan lakar/pelan tanah, bagi maksud pengenalan, adalah dikepilkan pada Borang B2.