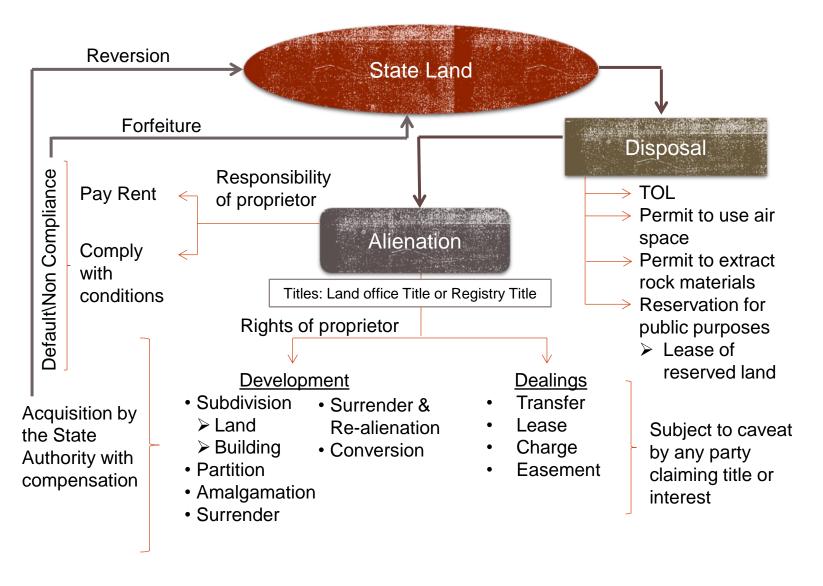

#### National Land Code (NLC) Framework

**DEVELOPMENT** 

CONVERSION OF CATEGORY, CONDITIONS & RESTRICTIONS

APPROVAL GIVEN BY THE STATE AUTHORITY, SUBJECT TO THE PAYMENT OF FURTHER PREMIUM

**SUBDIVISION** 

**PARTITION** 

**AMALGAMATION** 

APPROVAL GIVEN BY THE DIRECTOR OF LANDS AND MINES FOR REGISTRY TITLES AND BY THE LAND ADMINISTRATOR FOR LAND OFFICE TITLES, SUBJECT TO ANY DIRECTION TO THE CONTRARY BY THE STATE AUTHORITY

SUBDIVISION OF BUILDING

APPROVAL GIVEN BY THE DIRECTOR OF LANDS AND MINES IN ACCORDANCE WITH THE STRATA TITLES ACT

#### 92. Indefeasibility of final title, and rights of dealing etc.

- (1) The alienation of State land to any person or body under final title shall confer on that person or body a title to the land which shall be indefeasible as provided in Part Twenty.
- (2) The rights exercisable by any person or body to whom State land has been alienated under final title shall include the following-
  - (a) the right (subject to the provisions of this Act and to any restriction in interest to which the land is for the time being subject) to sub-divide or partition the land, or amalgamate it with other land, in accordance with the provisions of Chapters 1 to 3 of Part Nine;
  - (b) the right (subject as aforesaid) to sub-divide any building thereon in accordance with the provisions of Chapter 4 of Part Nine;
  - (c) the right (subject as aforesaid) to effect transfers, leases, charges, surrenders, and any other dealings permitted under Division IV; and
  - (d) the right (subject as aforesaid, and subject also to the provisions of his personal law and of any other law for the time being in force relating to the disposition or devolution of property on death) to dispose of the land, or any undivided share therein, by will.

#### What are Dealings?

- i. Transfer of land (Section 214 220)
- ii. Leases and Tenancies (Section 221-228)
- iii. Charges and liens (Section 241- 281)
- iv. Easements (Section 282 -291)

All dealings stated above are required under the NLC to be executed using the statutory form and properly attested. Once registered, it confers indefeasibility as to the person or body named in the title as provided under section 340. It is only fit for registration if it complies with provisions in section 301 and rent has been paid.