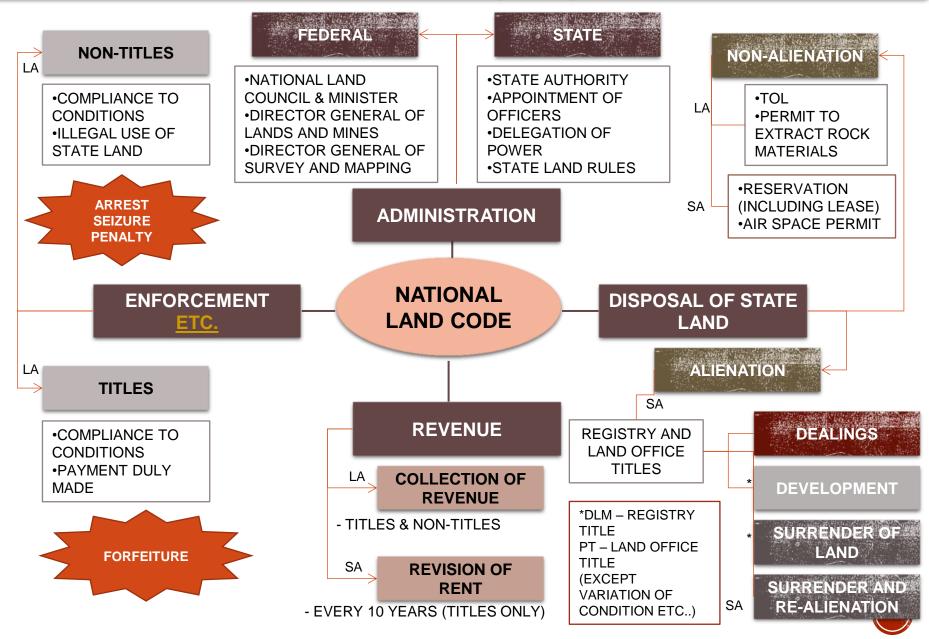

#### LAND ADMINISTRATION IN MALAYSIA

•The land administration organizational structure in Malaysia demarcates the power to manage land to the State Authority as land is a State matter in accordance to the Federal Constitution of Malaysia.

• The Federal Constitution of Malaysia 1957, the supreme law of the country, prescribes two-tier governmental structure; that is the Federal and State Government.

#### **Constitutional Provisions On Land Matters**

**JURISDICTION** 

STATES

ARTICLE 74 (LIST II OF  $9^{TH}$  SCHEDULE) CONSTITUTION

SABAH & SARAWAK – ARTICLES 95D, 95E & LIST IIA OF 9<sup>TH</sup> SCHEDULE CONSTITUTION NATIONAL LAND COUNCIL

**ARTICLE 91 CONSTITUTION** 

**FEDERAL** 

ARTICLE 74 (LIST I 9<sup>TH</sup> SCHEDULE), ARTICLES 76(4) & 83-86 CONSTITUTION

LAND ADMINISTRATION

TYPE OF SYSTEM

TORRENS

PRIVATE RIGHTS IN LAND CAN DERIVE ONLY FROM EXPRESS GRANT BY THE STATE; OR

#### Land Legislations

Main Legislations Supplementary Legislations

National Land Code

Strata Titles Act

Land Acquisition Act Malay Reservations Enactment

Land (Group Settlement Areas) Act

Aboriginal Peoples Act

#### National Land Code (NLC) Framework

REGISTRATION OF DEALINGS

#### **DEALINGS**

- TRANSFER OF LAND/LEASES/ CHARGES
- CHARGES & LIENS
- LEASES & TENANCIES
- EASEMENTS

#### National Land Code (NLC) Framework

**DEVELOPMENT** 

CONVERSION OF CATEGORY, CONDITIONS & RESTRICTIONS

APPROVAL GIVEN BY THE STATE AUTHORITY, SUBJECT TO THE PAYMENT OF FURTHER PREMIUM

**SUBDIVISION** 

# RESERVATION OF LAND UNDER NATIONAL LAND CODE

#### Reservation Of Land Under National Land Code

# COMPUTERISATION OF LAND REGISTRATION SYSTEM

#### Computerisation of Land Registration System

All registration of titles, dealings and non dealings are done via computer at the Land Registry and Land Offices in Peninsular Malaysia.

The migration from manual registration to computerised registration was implemented in 1995 in Federal Territory of Kuala Lumpur before it was followed by other States. It involves conversion of manual titles into computerised titles.