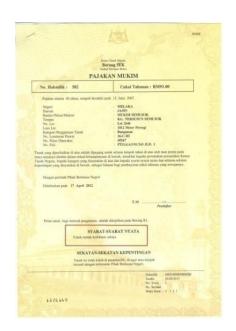

#### HAKMILIK SEMENTARA

BERSAMAAN DENGAN HAKMILIK PEJABAT PENDAFTARAN

| H.S.(D): | 48352            | Cukai Tahunan :  | RM5,983.00 |
|----------|------------------|------------------|------------|
| Negeri   |                  | : Selangor       |            |
| Daerah   |                  | : Ulu Selangor   |            |
| Bandar/P | ekan/Mukim       | : Mukim Rasa     |            |
| No. PT   |                  | : PT 1695        |            |
| Luas Sem | nentara          | : 190.95 Hektar  |            |
| Kategori | Penggunaan Tanah | : Pertanian      |            |
| No. Lemi | baran Piawai     | : 48-B           |            |
| No. Perm | ohonan Ukur      | : C 264038       |            |
| No. Fail |                  | : PTHS 3C/5/2011 |            |

48352

TANAH SIMPANAN MELAYU Dalam kawasan ULU RENING TAMBAHAN No. Pemberitahuan Warta 1300-21P.1

Pajakan selama tempoh 99 tahun berakhir pada 27 April 2098.

Didaftarkan pada 5 Jun 2013

T.M.....t.t. Pendaftar Dokumen hakmilik keluaran dikeluarkan pada 5 Jun 2013 T.M.....t.t... Pendaftar

Pelan lakar/pelan tanah, bagi maksud pengenalan, adalah dikepilkan pada Borang B2.

#### SYARAT-SYARAT KHAS MENGENAI HAKMILIK SEMENTARA

1. Hakmilik ini adalah tertakluk kepada peruntukan-peruntukan Kanun Tanah Negara dan kepada syarat-syarat nyata dan sekatan-sekatan berikut :

No.

H.S.(D):