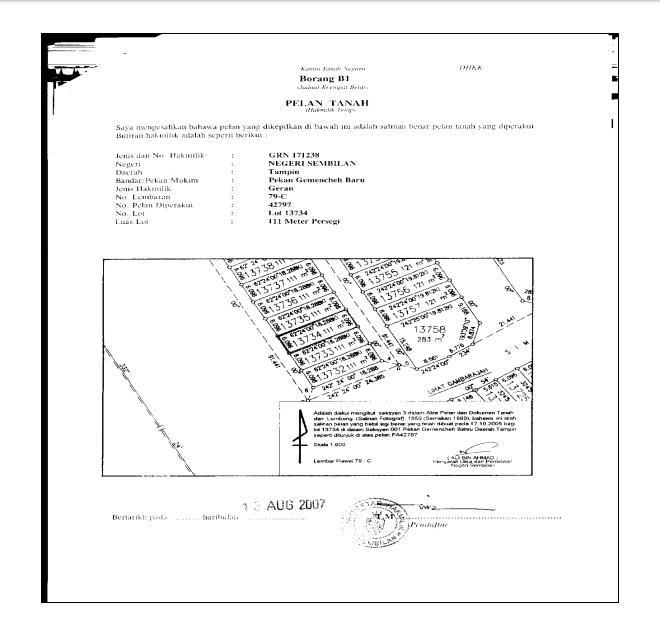

#### Registry Title in Malaysia (Front)

Kanun Tanah Negara Borang 5BK (Jadual Keempat Belas) GERAN No. Hakmilik: 171238 Cukai Tahunan: RM93.00 NEGERI SEMBILAN Negeri Daerah Tampin : Pekan Gemencheh Baru Bandar/Pekan/Mukim : Lot 13734 No. Lot : 111 Meter Persegi Luas Lot Kategori Penggunaan Tanah : Bangunan : 79-C No. Lembaran Piawai : 42797 No. Pelan Diperakui : PFT. 1/5/1209 Tanah yang diperihalkan di atas adalah dipegang untuk selama-lamanya oleh tuan punya pada masa namanya disebut dalam rekod ketuanpunyaan di bawah, tertakluk kepada peruntukan peruntukan Kanun Tanah Negara, kepada kategori yang dinyatakan di atas dan kepada syarat-syarat nyata dan sekatan-sekatan kepentingan yang dinyatakan di bawah, sebagai balasan bagi pembayaran cukai tahunan yang sewajarnya. Dengan perintah Pihak Berkuasa Negeri Didaftarkan pada 13 Ogos 2007 T.M ..... t.t...... Pendaftar Pelan tanah, bagi maksud pengenalan, adalah dikepilkan pada Borang B1. SYARAT-SYARAT NYATA Tanah ini hendaklah digunakan untuk bangunan perniagaan sahaja SEKATAN-SEKATAN KEPENTINGAN Tanah yang diberimilik ini tidak boleh dipindahmilik, dipajak, digadai melainkan dengan kebenaran bertulis daripada Pihak Berkuasa Negeri Hakmilik : 050672GRN00171238 Tarikh : 13/12/2007 No. Versi : 2

> No. Salinan : Muka Surat : 1 | 1 | 2 | 1