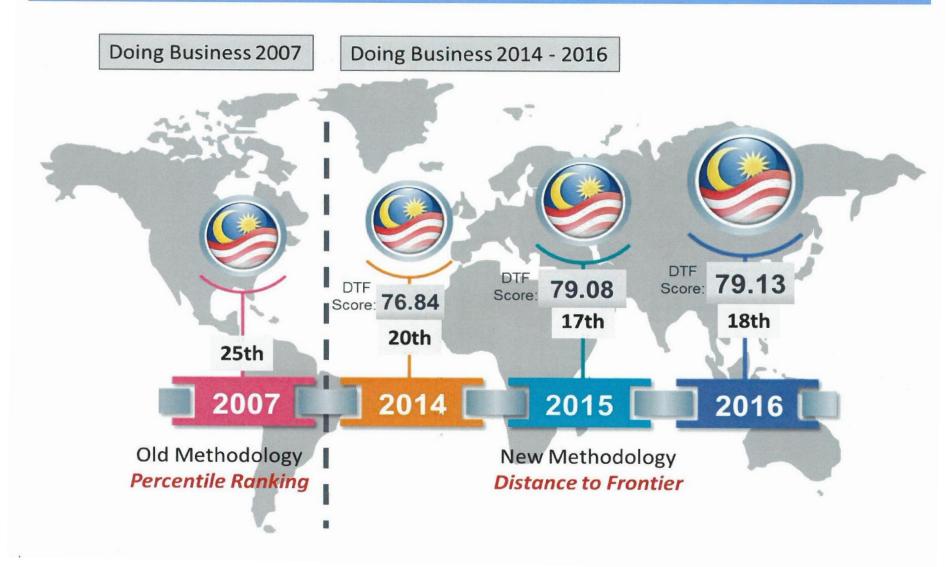

#### Electronic Land Administration in Malaysia (e-Tanah)

**Figure 4: Overall Performance and Trends** 