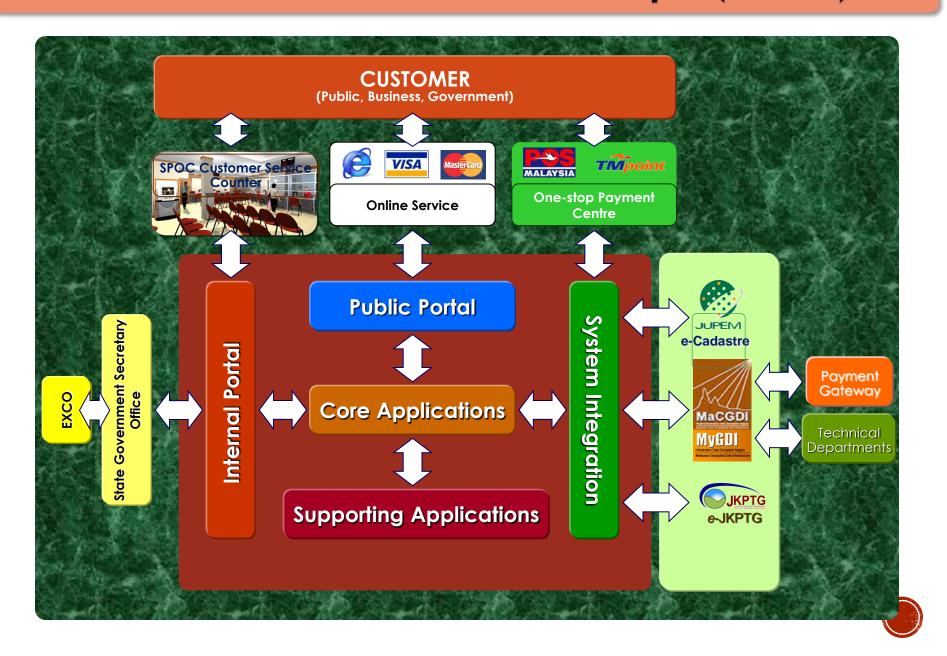

#### Electronic Land Administration in Malaysia (e-Tanah)

| PUBLIC PORTAL                   |          |               | External Integration |        |             |       |                         |
|---------------------------------|----------|---------------|----------------------|--------|-------------|-------|-------------------------|
| Customer<br>Service             | e-Search | e-Payment     | SPDK<br>(e-Cadastre) | e-KPTC | MyGDI       | SPEKS | 1Stop Payment<br>Agency |
| INTERNAL PORTAL                 |          |               |                      |        |             |       |                         |
| One Stop Service Counter (SPOC) |          |               |                      |        |             |       |                         |
| Core Applications               |          |               |                      |        |             |       |                         |
| Disposal                        | L LAND D | EVELOPMENT    |                      |        | REVENUE     |       | ENFORCEMENT             |
| Consen                          | T STR.   | ATA TITLE     | REGISTRATION         |        | LAND ACQUIS | ITION | AUCTION                 |
| Supporting Applications         |          |               |                      |        |             |       |                         |
| REPORTIN                        | G TECHN  | IICAL SUPPORT | SECURITY             |        | GIS         |       | DMS                     |
| DISASTER RECOVERY CENTRE (DRC)  |          |               |                      |        |             |       |                         |