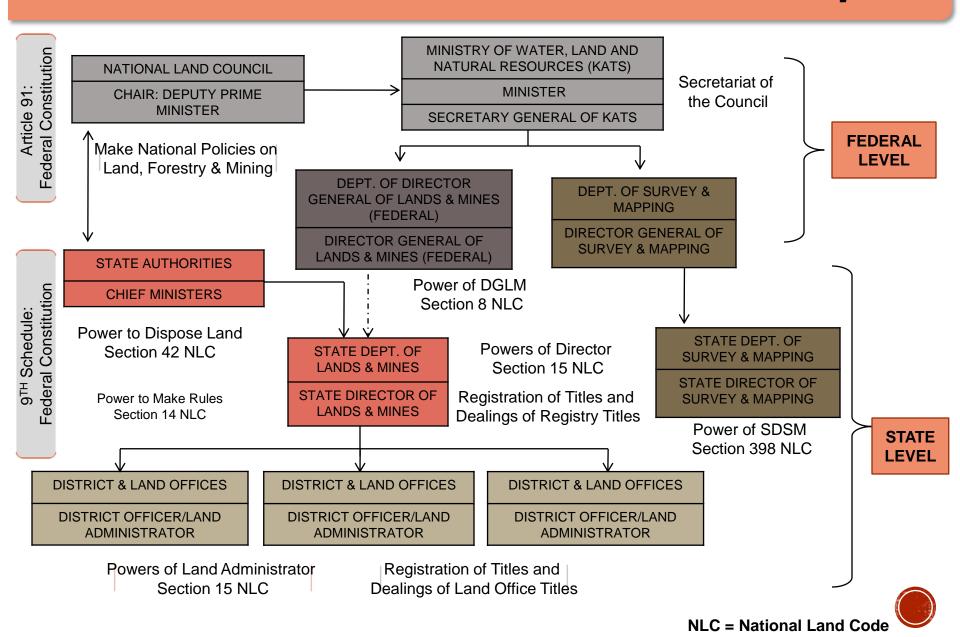

#### LAND ADMINISTRATION IN MALAYSIA

•The land administration organizational structure in Malaysia demarcates the power to manage land to the State Authority as land is a State matter in accordance to the Federal Constitution of Malaysia.

• The Federal Constitution of Malaysia 1957, the supreme law of the country, prescribes two-tier governmental structure; that is the Federal and State Government.

#### **Constitutional Provisions On Land Matters**

**JURISDICTION** 

STATES

ARTICLE 74 (LIST II OF  $9^{TH}$  SCHEDULE) CONSTITUTION

SABAH & SARAWAK – ARTICLES 95D, 95E & LIST IIA OF 9<sup>TH</sup> SCHEDULE CONSTITUTION NATIONAL LAND COUNCIL

**ARTICLE 91 CONSTITUTION** 

**FEDERAL** 

ARTICLE 74 (LIST I 9<sup>TH</sup> SCHEDULE), ARTICLES 76(4) & 83-86 CONSTITUTION

LAND ADMINISTRATION

TYPE OF SYSTEM

TORRENS

PRIVATE RIGHTS IN LAND CAN DERIVE ONLY FROM EXPRESS GRANT BY THE STATE; OR

#### The Structure of Land Administration in Malaysia