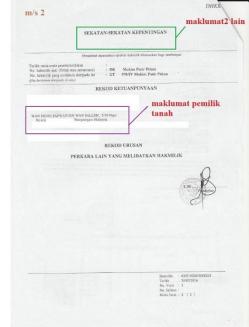

Hakmilik : 100710HSD00048352 Tarikh : 21/08/2014 No. Versi : 1 No. Salinan Muka Surat : 1 [ 2 ]

#### REKOD KETUANPUNYAAN

PESURUHIAYA TANAH PERSEKUTUAN , 1/1 bhgn.
JKPTG, ARAS 2, WISMA SUMBER ASLI, NO. 25, PERSIARAN PERDANA, PRESINT 4, 62574 PUTRAJAYA, MALAYSIA.

#### REKOD URUSAN

#### PERKARA LAIN YANG MELIBATKAN HAKMILIK

KAWASAN MAJLIS DAERAH TAMPIN

Hakmilik 050672GRN00171238

Tarikh : 13 12:2007 No. Versi : 2

No. Salinan Muka Surat + 2 | 2 | 1