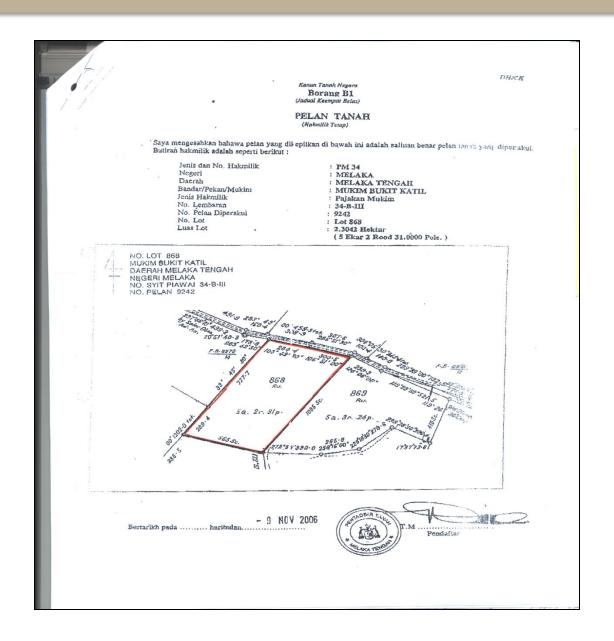

#### Land Office Title in Malaysia (Front)

|                                       |                                                     | ( 13 ) dlm. M.B.M.B./JPH/                                                                                                                                                                                                  |                                               |  |
|---------------------------------------|-----------------------------------------------------|----------------------------------------------------------------------------------------------------------------------------------------------------------------------------------------------------------------------------|-----------------------------------------------|--|
| <b>6</b>                              |                                                     | Kan w Tanah Negara                                                                                                                                                                                                         | DHKK                                          |  |
| ,                                     | Borang 5EK<br>Jodud Keenpal Belas<br>Pajaltan Mukim |                                                                                                                                                                                                                            |                                               |  |
|                                       |                                                     |                                                                                                                                                                                                                            |                                               |  |
|                                       | No. Hakmilik : 34                                   | Cukai Tahunan : RM103.00                                                                                                                                                                                                   | •                                             |  |
|                                       | Pajakan selama 99 tahun, tempoh be                  | erakhir pada 12 Mac 2083.                                                                                                                                                                                                  | -                                             |  |
|                                       | Megeri                                              | : MELAKA                                                                                                                                                                                                                   |                                               |  |
|                                       | 13aerah                                             | : MELAKA TENGAH                                                                                                                                                                                                            |                                               |  |
|                                       | Handar/Pekan/Muklin                                 | : MUKIM BUKIT KATIL                                                                                                                                                                                                        |                                               |  |
|                                       | Tempat<br>No. Lot                                   | :                                                                                                                                                                                                                          |                                               |  |
|                                       | Mas Lot                                             | : Lot 868                                                                                                                                                                                                                  |                                               |  |
|                                       | martin and                                          | : 2.3042 Xektar<br>( 2.3042 Hektar )                                                                                                                                                                                       |                                               |  |
|                                       | Kategori Penggunaan Tanah                           | : Pertanian                                                                                                                                                                                                                |                                               |  |
|                                       | No. Lembaran Piawal                                 | 34-B-III                                                                                                                                                                                                                   |                                               |  |
| 1 1 1 1 1 1 1 1 1 1 1 1 1 1 1 1 1 1 1 | No. Pelan Diperakul                                 | : 9242                                                                                                                                                                                                                     |                                               |  |
|                                       | ≥o. Fail                                            | : PDMT02110PT29                                                                                                                                                                                                            |                                               |  |
|                                       |                                                     |                                                                                                                                                                                                                            |                                               |  |
|                                       |                                                     | T.Mt.t                                                                                                                                                                                                                     |                                               |  |
|                                       |                                                     | Pendaftar                                                                                                                                                                                                                  |                                               |  |
|                                       | Police tenah, bagi maksud pengenaian,               | Pendaftar                                                                                                                                                                                                                  |                                               |  |
|                                       | Peran tanàh, bagi maksud pengenalan,                | Pendaftar<br>adalah dikupilkan pada Borang BI.                                                                                                                                                                             |                                               |  |
|                                       | SYAR                                                | Pendaftar                                                                                                                                                                                                                  |                                               |  |
|                                       | SYAR<br>Untuk sana                                  | Pendaftar<br>adalah dikepilkan pada Borang BI .<br>AT-SYARAT NYATA<br>aman getah sahaja.                                                                                                                                   |                                               |  |
|                                       | SYAR<br>Untuk iana<br>SEKATAN-S                     | Pendaftar<br>adalah dikepilkan pada Borang BI .<br>AT-SYARAT NYATA<br>aman getah saliaja.<br>BEKATAN KEPENTINGAN                                                                                                           |                                               |  |
|                                       | SYAR<br>Untuk iana<br>SEKATAN-S                     | Pendaftar<br>adalah dikepilkan pada Borang BI .<br>AT-SYARAT NYATA<br>aman getah sahaja.                                                                                                                                   |                                               |  |
|                                       | SYAR<br>Untuk iana<br>SEKATAN-S                     | Pendaftar  adalah dikepilkan pada Borang B1.  AT-SYARAT NYATA  uman getah sahaja.  SEKATAN KEPENTINGAN  tidak boleh di pindahmilik atau dipajak kecuali  Bakmilik : 940108PM© 1940                                         |                                               |  |
|                                       | SYAR<br>Untuk iana<br>SEKATAN-S                     | Pendaftar<br>adalah dikipilkan pada Borang B1.<br>AT-SYARAT NYATA<br>uman getah sahaja.<br>SEKATAN KEPENTINGAN<br>tidak boleh di pindahmilik atau dipajak kecuali                                                          |                                               |  |
|                                       | SYAR<br>Untuk iana<br>SEKATAN-S                     | Pendaftar  adalah dikipilkan pada Borang B1.  AT-SYARAT NYATA  aman getah sahaja.  SEKATAN KEPENTINGAN  tidak boleh di pindahmilik atau dipajak kecuali  Hakmilik : 240108Pada 11/2004  Tariki : 28/11/2004  No. Yersi : 3 | an and an |  |