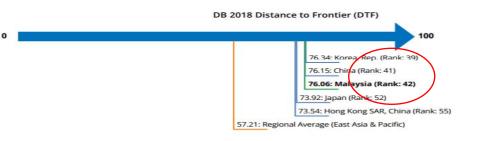

# e-Tanah System

Doing Business 2018

Malaysia

#### Figure – Registering Property in Malaysia and comparator economies – Ranking and DTF

Note: The ranking of economies on the ease of registering property is determined by sorting their distance to frontier scores for registering property. These scores are the simple average of the distance to frontier scores for each of the component indicators.