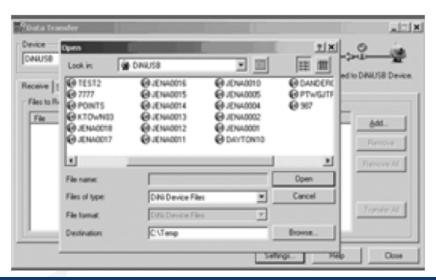

#### **Trimble DiNi to PC**

- Connect PC via cable PN 73840019 to the Trimble DiNi.
- Start Trimble Data transfer at the PC
- 3. Use Device "DiNiUSB"
- Use the "Receive" tab
- Select the files for transferring to PC
- Define the folder at the PC and start the data transfer.

- Use the "Send" tab
- Select the files for transferring to DiNi
- Start the data transfer.

| I         | Lipsen.                   | D 04                        | _                                                                                       |   | * 81 d | - | TE             |
|-----------|---------------------------|-----------------------------|-----------------------------------------------------------------------------------------|---|--------|---|----------------|
| Diff of R | N Recent                  |                             | 3 39na0015.dat<br>5 9na0018.dat<br>3 9na0017.dat<br>5 dat, sectro36.dat<br>3 300751.dat | 2 |        |   |                |
|           | Ma Computer               | File name<br>Files of type: | DN-Device Files (* DAT                                                                  | 1 | -      |   | elect<br>arcel |
| İ         | Destinators<br>File lomat | Dire Device Ta              |                                                                                         |   |        |   | i              |