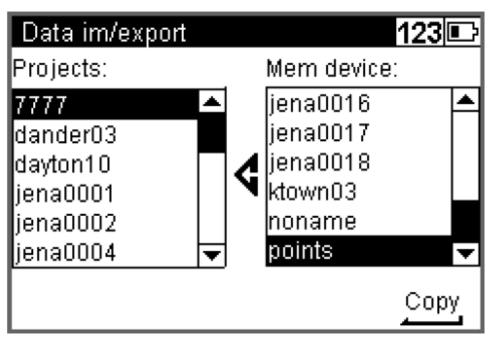

#### **DiNi to USB**

Connect the USB Memory Stick via cable PN 73841019 to the Trimble DiNi. The instrument offers the possibility to open the menu for Data import and export directly. The instrument allows copying files in both directions.