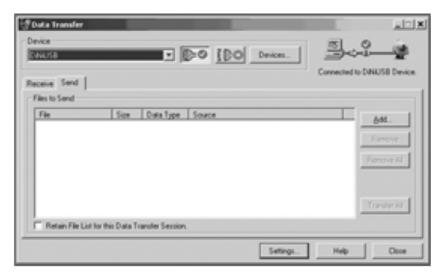

#### **Trimble DiNi to PC**

- Connect PC via cable PN 73840019 to the Trimble DiNi.
- Start Trimble Data transfer at the PC
- 3. Use Device "DiNiUSB"
- Use the "Receive" tab
- Select the files for transferring to PC
- Define the folder at the PC and start the data transfer.

- Use the "Send" tab
- Select the files for transferring to DiNi
- Start the data transfer.

| I         | Lipsen.                   | D 04                        | _                                                                                       |   | * 81 d | - | TE             |
|-----------|---------------------------|-----------------------------|-----------------------------------------------------------------------------------------|---|--------|---|----------------|
| Diff of R | N Recent                  |                             | 3 39na0015.dat<br>5 9na0018.dat<br>3 9na0017.dat<br>5 dat, sectro36.dat<br>3 300751.dat | 2 |        |   |                |
|           | Ma Computer               | File name<br>Files of type: | DN-Device Files (* DAT                                                                  | 1 | -      |   | elect<br>arcel |
| İ         | Destinators<br>File lomat | Dire Device Ta              |                                                                                         |   |        |   | i              |